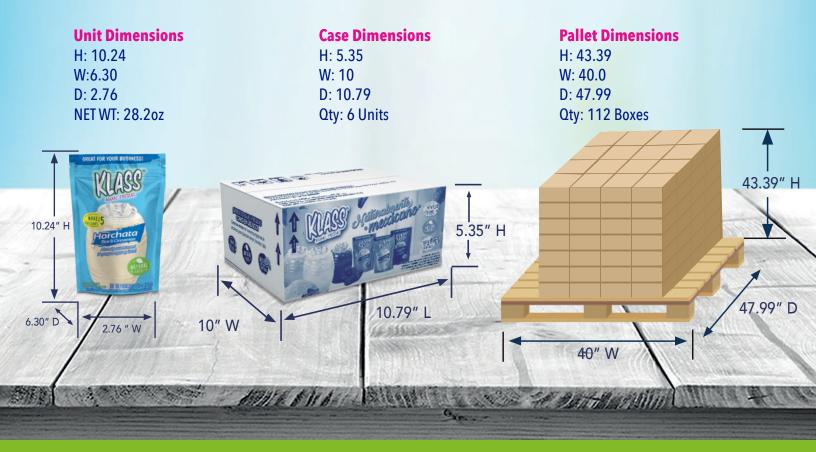

## Product Specifications

| Description                                  | Intern Code | UPC Item     | DUN 14         | UPC Case     |
|----------------------------------------------|-------------|--------------|----------------|--------------|
| Klass Aguas Sw Horchata Natural 28.20z 6 OS  | 5001033     | 754177507953 | 10754177842716 | 754177842719 |
| Klass Aguas Sw Jamaica Natural 28.20z 6 OS   | 5001034     | 754177507977 | 10754177842723 | 754177842726 |
| Klass Aguas Sw Limón Natural 28.20z 6 OS     | 5001035     | 754177507984 | 10754177842730 | 754177842733 |
| Klass Aguas Sw Mango Natural 28.20z 6 OS     | 5001036     | 754177507991 | 10754177842754 | 754177842757 |
| Klass Aguas Sw Melón Natural 28.20z 6 OS     | 5001037     | 754177508004 | 10754177842761 | 754177842764 |
| Klass Aguas Sw Piña Natural 28.20z 6 OS      | 5001038     | 754177508011 | 10754177842778 | 754177842771 |
| Klass Aguas Sw Sandía Natural 28.20z 6 OS    | 5001039     | 754177508028 | 10754177842785 | 754177842788 |
| Klass Aguas Sw Tamarindo Natural 28.20z 6 OS | 5001040     | 754177508035 | 10754177842792 | 754177842795 |