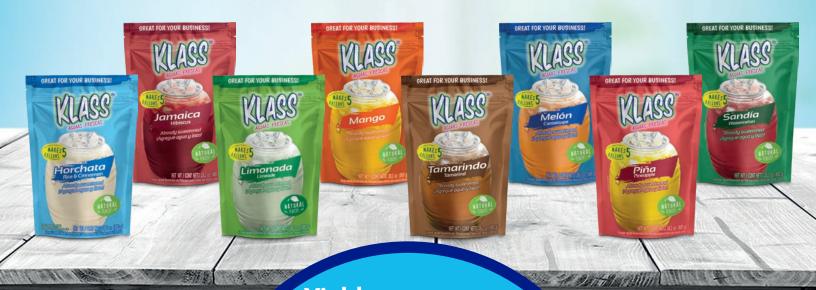

### Horchata

There is nothing like the traditional flavor of Horchata! This mix of rice, milk, cinnamon and a touch of vanilla will freshen up your favorite dishes like no other.

## Jamaica (Hibiscus)

Hibiscus is Mexico's classical flavor. Bitter and delicious, it cannot miss out on any traditional meals.

## Mango

The King of all fruits! Your meals will taste better with the tropical taste of the juicy Mango.

### Tamarind

The perfect balance between sweet and sour. Tamarind has a delicious tropical and cool flavor that tastes like happiness.

## Cantaloupe

Give a twist to your meals with Cantaloupe water, a sweet flavor that will make your heart beat with joy!

## Watermelon

Night and day, Watermelon! Serve all of your meals with the magic taste of this wonderful fruit.

## Pineapple

Pineapple water is for everyone! Enjoy its sweet and sour flavor, it will definitely make you smile.