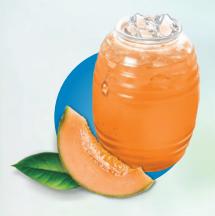

## Cantaloupe

Give a twist to your meals with Cantaloupe water, a sweet flavor that will make your heart beat with joy!