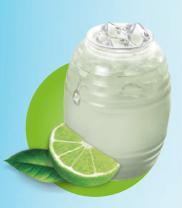

### Limeade

Lime makes everything taste better, and water is not an exception. Refresh yourself with the bittersweet flavor of Klass's limeade!