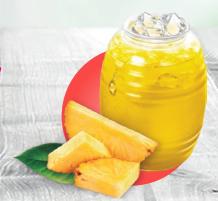

## Pineapple

Pineapple water is for everyone! Enjoy its sweet and sour flavor, it will definitely make you smile.